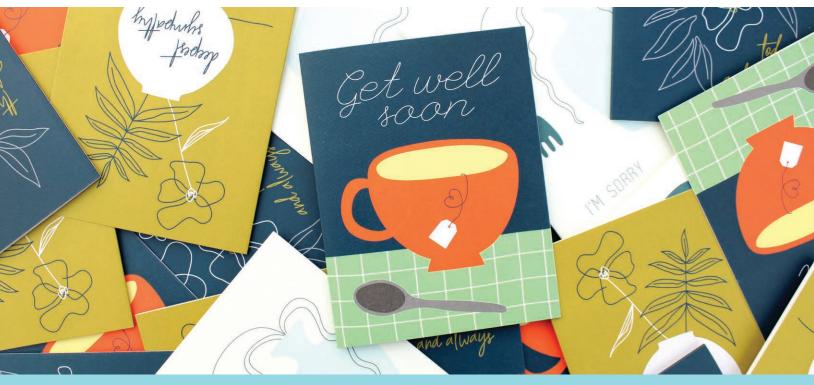

#### Sympathy & Get Well Soon

Single cards are packaged in compostable plant-based clear sleeves. Minimum order is 3 per design for singles.

**CONDOLENCES** #GC-192

FALLING PETAL SYMPATHY #GC-153

**GET WELL SOON ★** #GC-136

FEEL BETTER FLOWERS **★** #GC-072

FLORAL SYMPATHY ★ #GC-110

**SYMPATHY STARS** #GC-111

**DEEPEST SYMPATHY ★** #GC-112

**I'M SORRY** #GC-147