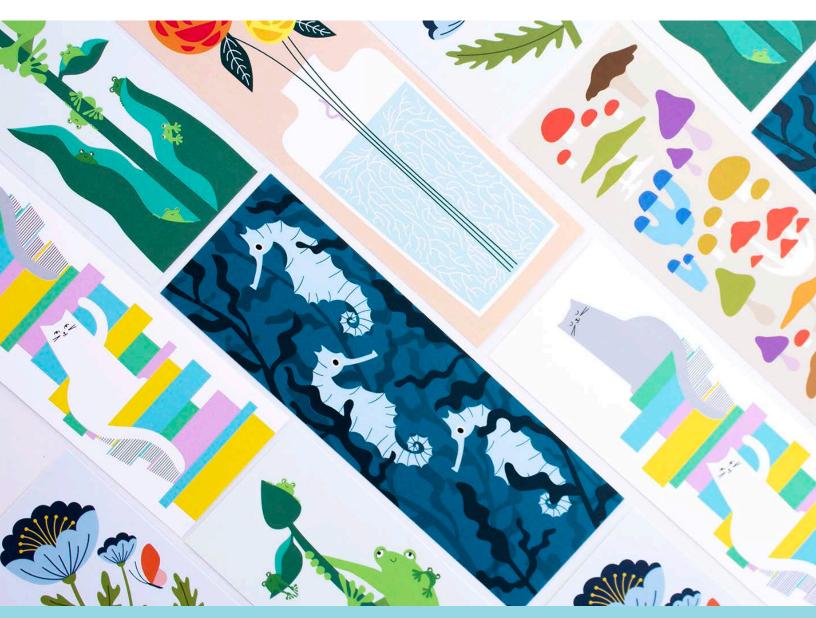

### Bookmarks

Printed in the USA on sustainably sourced paper with no packaging. Minimum is 5 per design.

**COLORFUL MUSHROOMS** #BM-001 2" X 6"

**FROGS** #BM-002 2" X 6"

**SEAHORSES** #BM-003 2" X 6"

**GEOMETRIC FLOWERS** #BM-004 2" X 6"

BLUE FLOWERS & BUTTERFLIES #BM-005 2" X 6"

**CATS AND BOOKSTACK** #BM-006 2" X 6"