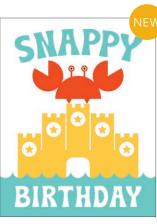

### Birthday

Single cards are packaged in compostable plant-based clear sleeves. Minimum order is 3 per design for singles.

**ORANGE YOU GLAD** #GC-185

**SNAPPY BIRTHDAY** #GC-191

**BIRD DAY** #GC-181

**BELATED TURTLE BDAY** #GC-180