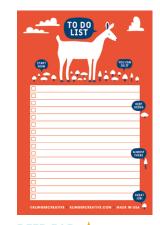

DEER PAD ★ #NP-004 4" X 6"

**Playing Cards** 

Limited edition deck of 54 playing cards. Printed in China. Shrink-wrapped in plastic. Minimum is 3 per design.

CHEF DECK PLAYING CARDS #PC-001 3.5" X 2'

The Chef Deck is a full set of 54 playing cards. The illustrations are inspired by minimal Mid-Century Modern geometric design and has a retro vibe and a fun, bright color palette. These are fully functional playing cards and the standard suits have been replaced by cooking utensils for a fun spin on the traditional deck. The face/royal cards feature all female chefs.