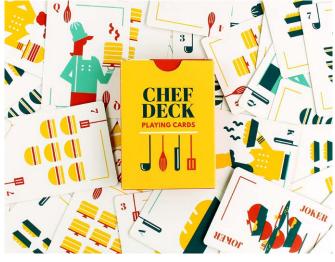

DEER PAD ★ #NP-004 4" X 6"

**Playing Cards** 

Limited edition deck of 54 playing cards. Printed in China. Shrink-wrapped in plastic. Minimum is 3 per design.

CHEF DECK PLAYING CARDS #PC-001 3.5" X 2'

The Chef Deck is a full set of 54 playing cards. The illustrations are inspired by minimal Mid-Century Modern geometric design and has a retro vibe and a fun, bright color palette. These are fully functional playing cards and the standard suits have been replaced by cooking utensils for a fun spin on the traditional deck. The face/royal cards feature all female chefs.

The standard suits are replaced with kitchen tools and foods: Ladle/soup (appetizer) Bread knife/bread (side dish) Spatula/burger (main dish) Whisk/cake (dessert)