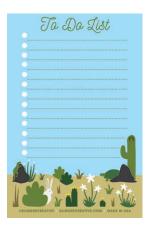

### **Notepads**

Notepads are printed in the USA on sustainably sourced paper and packaged with a paper belly band. Minimum is 3 per design.

**DESERT TO DO LIST** #NP-005 4" X 6"

**COLORFUL MUSHROOMS** #NP-006 4" X 6"